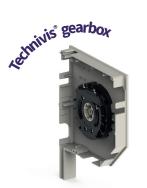

#### Installation made easy

The 3 securing pins are used to quickly secure

- + Vis-frein® and Technivis® gearboxes, without machining, without any screws or additional parts
- + Motors, without machining or any screws, using an identical bracket for all shutter boxes size 125 to 205
- + Various brackets that do not require drilling the end plate