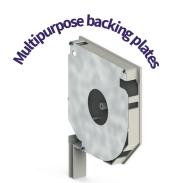

#### Multipurpose backing plates for both versions

+ d = ≁ 1 → Simplified work steps: only the inner screw needs to be loosened