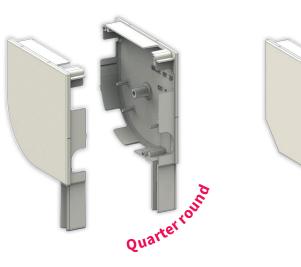

#### Advantages of our 45° and quarter round versions:

#### Installation made easy

The 3 securing pins are used to quickly secure

- + Vis-frein® and Technivis® gearboxes, without machining, without any screws or additional parts
- + Motors, without machining or any screws, using an identical bracket for all shutter boxes size 125 to 205
- + Various brackets that do not require drilling the end plate