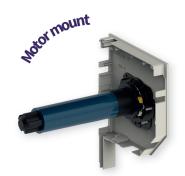

#### Installation made easy

The 3 securing pins are used to quickly secure

- + Vis-frein® and Technivis® gearboxes, without machining, without any screws or additional parts
- + Motors, without machining or any screws, using an identical bracket for all shutter boxes size 125 to 205
- + Various brackets that do not require drilling the end plate