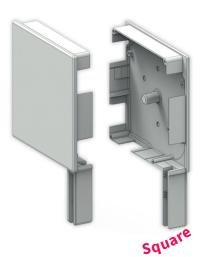

### **The Alureno end plate** *is suitable for most shutter boxes on the market*

**Discover the Alureno**°

45°

Several sizes available according to model: "125 137 150 165 180 205 Carge choice of colours

#### Installation made easy

The 3 securing pins are used to quickly secure

- + Vis-frein® and Technivis® gearboxes, without machining, without any screws or additional parts
- + Motors, without machining or any screws, using an identical bracket for all shutter boxes size 125 to 205
- + Various brackets that do not require drilling the end plate