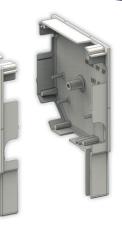

#### Multipurpose backing plates for both versions

+ d = ≁ 1 → Simplified work steps: only the inner screw needs to be loosened